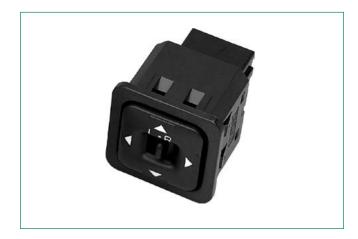

# **CS Series** 4-way Adjustable Direction Switch

### **Description**

The CS series 4-way adjustable direction switch from C&K is perfect for mirror control products in the automotive and industrial industries, where offering adjustable direction capabilities in a compact format is a must. C&K's CS switches are reliable and long-lasting - and are made with a wire harness and connector, making it easy for designers to customize to their specifications.

#### **Features & Benefits**

- Designed for mirror control
- 4-way adjustable directions
- Wire harness and connector easy to customize